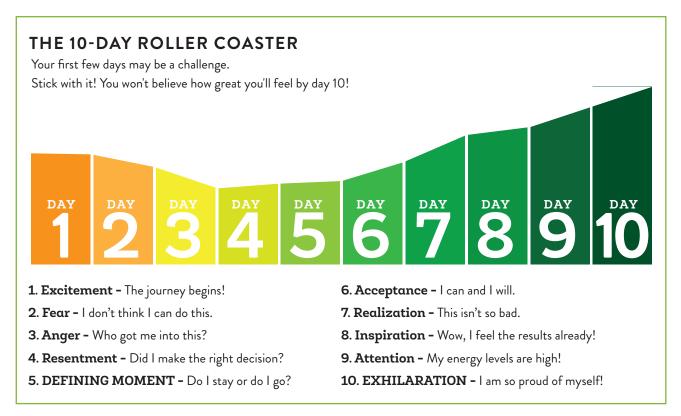

### LIFESTYLE JOURNEY: 10-DAY ROLLER COASTER

No matter which 40-Day or 10-Day program you follow, be ready for a body and mind challenge.

**Not ready to ride the roller coaster** or are you taking a medication that requires a daily meal? Try the 10-Day Modified Lifestyle Transformation by having a Lifestyle meal mid-day or late afternoon in place of a Power Shake. The rest of the schedule remains the same!