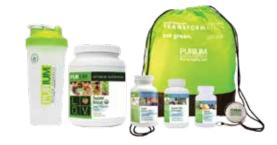

# Platinum Athlete's Transformation + Athletic Performance

1 - 10-Day Athlete's Transformation, 1 - PLC Pack: Athletic Performance, 50 Gift Cards, Includes Membership

\$549**/\$499** 

**JUNE SPECIAL: \$449** 