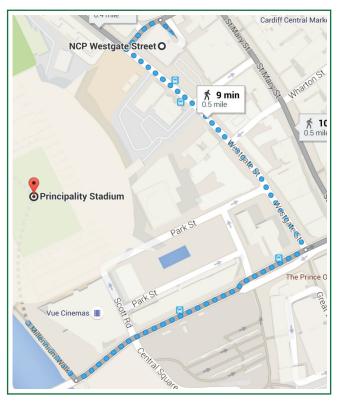

NCP Westgate Street to Gate 7 NCP Westgate Street Westgate Street Cardiff CF10 1DZ

- 1. Walk north-west towards Quay Street
- 2. Turn left on to Quay Street
- 3. Turn left on to Westgate Street
- 4. Turn right on to Wood Street
- 5. Turn right on to Millennium Walk
- 6. Enter Stadium at Gate 7