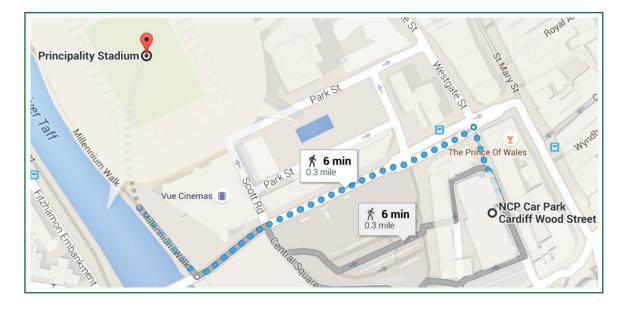

NCP Wood Street to Gate 7

NCP Wood Street Great Western Lane Cardiff CF10 1EN

- 1. Walk north on Great Western Lane towards Wood Street
- 2. Turn left on to Wood Street
- 3. Turn right on to Millennium Walk
- 4. Enter stadium at Gate 7