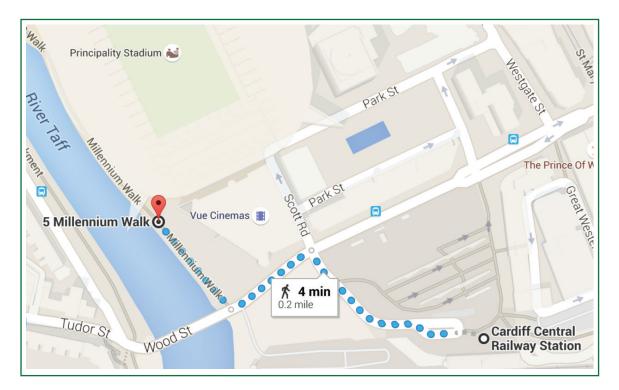

## Cardiff Central Railway Station and Cardiff Central Bus Station to Gate 7

- 1. Walk west on Central Square towards Woods Street
- 2. Turn left on to Wood Street
- 3. Turn right on to Millennium Walk
- 4. Enter stadium at Gate 7